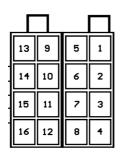

und             | 4          |

Fiat Continued...

### Mini-ISO Connector



| Ducato 2008>   |            |
|----------------|------------|
| Interface Wire | Pin Number |
| CAN High       | 5          |
| CAN Low        | 6          |
| Batt 12V       | 2          |
| Ground         | 4          |

| Ducato 07-11, Multipla 04,<br>Panda 04-07 |            |
|-------------------------------------------|------------|
| Interface Wire                            | Pin Number |
| Analogue 1                                | 17         |
| Analogue 2                                | 30         |
| Analogue<br>Ground                        | 24         |
| Batt 12V                                  | 8          |
| Ground                                    | 4          |

### 8 Way ISO Connector



| Bravo, Ritmo, Stilo |            |
|---------------------|------------|
| Interface Wire      | Pin Number |
| Analogue 1          | 5          |
| Analogue 2          | 1          |
| Analogue<br>Ground  | 4          |
| Batt 12V            | 8          |
| Ground              | 4          |

Fiat Continued...

### **OEM Specific Connector**



| 500L, RAM Promaster,<br>Ducato 2014> |            |
|--------------------------------------|------------|
| Interface Wire                       | Pin Number |
| CAN High                             | 2          |
| CAN Low                              | 12         |
| Batt 12V                             | 44         |
| Ground                               | 43         |

### Sedici OEM Connector



| Sedici 2006-2014   |            |
|----