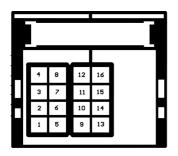

### **Dipswitch Settings**

Fig 2.

Set the dipswitches 1-7 according to the car specific settings overleaf.

Set dipswitch 8 to ON when fitting the UNI-SWC.3 interface with a Pioneer head unit.

Ensure dipswitch 8 is set to OFF when fitting with a Sony head unit.