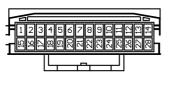

2         | 8          |
| Analogue<br>Ground | 20         |
| Batt 12V           | 1          |
| Ground             | 11         |



#### All Tata models



| Tata Vista, Manza, Indigo |            |
|---------------------------|------------|
| Interface Wire            | Pin Number |
| Analogue 2                | 20         |
| Analogue<br>Ground        | 27         |
| Batt 12V                  | 2          |
| Ground                    | 4          |



### <u>Toyota <2011</u>



| Toyota <2011       |            |
|--------------------|------------|
| Interface Wire     | Pin Number |
| Analogue 1         | A8         |
| Analogue 2         | A7         |
| Analogue<br>Ground | A6         |
| Batt 12V           | В4         |
| Ground             | В7         |

#### Toyota 2011>









В

| Toyota 2011>       |            |
|--------------------|------------|
| Interface Wire     | Pin Number |
| Analogue 1         | A21        |
| Analogue 2         | A22        |
| Analogue<br>Ground | В4         |
| Batt 12V           | B4         |
| Ground             | B7         |

Toyota Continued...

Toyota Aygo 2014>





B

| Aygo 2014>         |            |
|--------------------|------------|
| Interface Wire     | Pin Number |
| Analogue 1         | A20        |
| Analogue 2         | A19        |
| Analogue<br>Ground | A21        |
| Batt 12V           | В4         |
| Ground             | В7         |



#### All Volvo models

Α

1 2 3 4 5 6 Green 7 8 9 10 11 12

Grey







### VW CAN-Bus All Models 40 Way Quadlock



| VW CAN-Bus Quadlock |            |
|-------