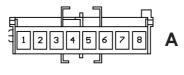

### **Dipswitch Settings**

Fig 2.

Set the dipswitches 1-7 according to the car specific settings overleaf.

Set dipswitch 8 to ON when fitting the UNI-SWC.3 interface with a Pioneer head unit.

Ensure dipswitch 8 is set to OFF when fitting with a Sony head unit.