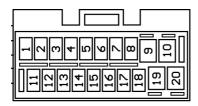

| Pin Number |
| Analogue 1                                                       | 16         |
| Analogue<br>Ground                                               | 10         |
| Batt 12V                                                         | 11         |
| Ground                                                           | 10         |

### Land Rover Discovery Connector



| Land Rover Discovery 2003> |                       |
|----------------------------|-----------------------|
| Interface Wire             | Pin Number            |
| Analogue 1                 | 1                     |
| Analogue<br>Ground         | To vehicle<br>chassis |
| Batt 12V                   | 2                     |
| Ground                     | 4                     |

### **CAN-Bus Connector**



| Freelander, Discovery,<br>Range Rover Sport CAN-Bus |    |
|-----------------------------------------------------|----|
| Interface Wire Pin Number                           |    |
| CAN High                                            | 2  |
| CAN Low                                             | 1  |
| Analogue 2                                          | 13 |
| Analogue<br>Ground                                  | 10 |
| Batt 12V                                            | 20 |
| Ground                                              | 10 |



Lifan OEM Connector



| Lifan Motors 620/720 |            |
|----------------------|------------|
| Interface Wire       | Pin Number |
| Analogue 1           | 5          |
| Analogue 2           | 1          |
| Analogue<br>Ground   | 4