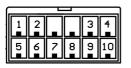

|
|----------------------------|------------|
| Interface Wire             | Pin Number |
| Analogue 1                 | 17         |
| Analogue<br>Ground         | 7          |
| Batt 12V                   | 1          |
| Ground                     | 11         |

Impreza, Forester, Outback, XV 2012>



| Impreza, Forester, Outback,<br>XV 2012> |            |
|-----------------------------------------|------------|
| Interface Wire                          | Pin Number |
| Analogue 1                              | 17         |
| Analogue 2                              | 8          |
| Analogue<br>Ground                      | 7          |
| Batt 12V                                | 1          |
| Ground                                  | 11         |

Impreza, Forester, XV 2015>







B

| Impreza, Forester, XV 2015> |            |
|-----------------------------|------------|
| Interface Wire              | Pin Number |
| Analogue 1                  | A21        |
| Analogue 2                  | A22        |
| Analogue<br>Ground          | В4         |
| Batt 12V                    | В4         |
| Ground                      | В7         |



### Actyon/Rexton/Korando Sport/ Rodius Connector



| Actyon 2006>, Rexton 2007>,<br>Korando Sport 2012, Rodius<br>2013> |            |
|--------------------------------------------------------------------|------------|
| Interface Wire                                                     | Pin Number |
| Analogue 1                                                         | 16         |
| Analogue<br>Ground