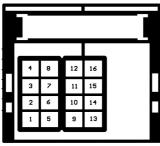

### **Dipswitch Settings**

Fig 2.

Set the dipswitches 1-7 according to the car specific settings overleaf.

Set dipswitch 8 to ON when fitting the UNI-SWC.3 interface with a Pioneer head unit.

Ensure dipswitch 8 is set to OFF when fitting with a Sony head unit.