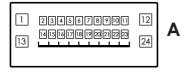

----|------------|
| Interface Wire | Pin Number |
| CAN High       | 1          |
| CAN Low        | 11         |
| Batt 12V       | 46         |
| Ground         | 45         |



### **Analogue Vehicles**







| Analogue           |            |
|--------------------|------------|
| Interface Wire     | Pin Number |
| Analogue 1         | В4         |
| Analogue<br>Ground | B5         |
| Batt 12V           | A10        |
| Ground             | A1         |

### Civic CAN-Bus 2012>

B





B

| Civic CAN-Bus 2012> |            |
|---------------------|------------|
| Interface Wire      | Pin Number |
| CAN High            | B13        |
| CAN Low             | В3         |
| Batt 12V            | A13        |
| Ground              | A1         |

### City/Fit/HR-V/Jazz OEM Specific





B

| City, Fit, HR-V, Jazz 14> |            |
|---------------------------|------------|
| Interface Wire            | Pin Number |
| Analogue 1                | A21        |
| Analogue 2                | B12        |
| Analogue<br>Ground        | A8         |
| Batt 12V                  | A13        |

Honda Continued...

<u>CR-V/S2000/Jazz OEM</u> Specific



| CR-V 05-07, \$2000 2001> |            |
|--------------------------|------------|
| Interface Wire           | Pin Number |
| Analogue 1               | 8          |
| Analogue<br>Ground       | 7          |
| Batt 12V                 | 1          |
| Ground                   | 11         |

| Jazz 05-08         |            |
|--------------------|------------|
| Interface Wire     | Pin Number |
| Analogue 1         | 8