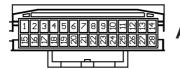

### **Dipswitch Settings**

Fig 2.

Set the dipswitches 1-7 according to the car specific settings overleaf.

Set dipswitch 8 to ON when fitting the UNI-SWC.3 interface with a Pioneer head unit.

Ensure dipswitch 8 is set to OFF when fitting with a Sony head unit.