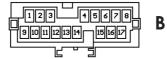

### Installation

- 1: Remove and disconnect the original head unit.
- 2: Connect the aftermarket patch lead to the UNI-SWC.3 interface and to the aftermarket head unit steering wheel control input.
- **3:** Set the correct dipswitch settings on the UNI-SWC.3 (see Fig 2.) according to the vehicle it is being fitted into. See car specific diagrams for further information.
- Install into the vehicle using Interface Connections (Fig 1.) and the car specific wiring information overleaf.

### **Interface Connections**