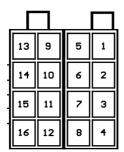

|   |  |
| CAN High                  | 5 |  |
| CAN Low                   | 6 |  |
| Batt 12V                  | 2 |  |
| Ground                    | 4 |  |



### 17 Way BMW Connector



| Land Rover Discovery/<br>Freelander with 17 way BMW<br>Connector |            |
|------------------------------------------------------------------|------------|
| Interface Wire                                                   | Pin Number |
| Analogue 1                                                       | 16         |
| Analogue<br>Ground                                               | 10         |
| Batt 12V                                                         | 11         |
| Ground                                                           | 10         |

### Land Rover Discovery Connector



| Land Rover Discovery 2003> |                       |
|----------------------------|-----------------------|
| Interface Wire             | Pin Number            |
| Analogue 1                 | 1                     |
| Analogue<br>Ground         | To vehicle<br>chassis |
| Batt 12V                   | 2                     |
| Ground                     | 4                     |

### **CAN-Bus Connector**



| Freelander, Discovery,<br>Range Rover Sport CAN-Bus |    |
|-----------------------------------------------------|----|
| Interface Wire Pin Number                           |    |
| CAN High                                            | 2  |
| CAN Low                                             | 1  |
| Analogue 2                                          | 13 |
| Analogue<br>Gro