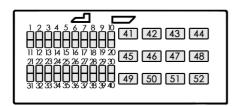

### Installation

- 1: Remove and disconnect the original head unit.
- 2: Connect the aftermarket patch lead to the UNI-SWC.3 interface and to the aftermarket head unit steering wheel control input.
- **3:** Set the correct dipswitch settings on the UNI-SWC.3 (see Fig 2.) according to the vehicle it is being fitted into. See car specific diagrams for further information.
- Install into the vehicle using Interface Connections (Fig 1.) and the car specific wiring information overleaf.

### **Interface Connections**