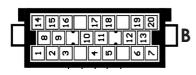

### Installation

- 1: Remove and disconnect the original head unit.
- 2: Connect the aftermarket patch lead to the UNI-SWC.3 interface and to the aftermarket head unit steering wheel control input.
- **3:** Set the correct dipswitch settings on the UNI-SWC.3 (see Fig 2.) according to the vehicle it is being fitted into. See car specific diagrams for further information.
- Install into the vehicle using Interface Connections (Fig 1.) and the car specific wiring information overleaf.

### **Interface Connections**