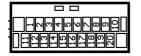

### **Dipswitch Settings**

Fig 2.

Set the dipswitches 1-7 according to the car specific settings overleaf.

Set dipswitch 8 to ON when fitting the UNI-SWC.3 interface with a Pioneer head unit.

Ensure dipswitch 8 is set to OFF when fitting with a Sony head unit.