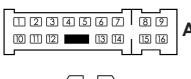

der 2007-2010 |                       |
|-----------------------------|-----------------------|
| Interface Wire              | Pin Number            |
| Analogue 1                  | A9                    |
| Analogue<br>Ground          | To vehicle chassis    |
| Batt 12V                    | A1                    |
| Ground                      | To vehicle<br>Chassis |





### All Models

| All Models         |                       |
|--------------------|-----------------------|
| Interface Wire     | Pin Number            |
| Analogue 1         | 8                     |
| Analogue 2         | 17                    |
| Analogue<br>Ground | 7                     |
| Batt 12V           | 1                     |
| Ground             | To vehicle<br>chassis |

### 8 & 16 Way Connector





| Almera/Primera/Terrano<br>X-Trail |            |
|-----------------------------------|------------|
| Interface Wire                    | Pin Number |
| Analogue 1                        | В4         |
| Analogue 2                        | B5         |
| Analogue<br>Ground                | В3         |
| Batt 12V                          | A8         |
| Ground                            | A9         |

### 6 & 10 Way Connector

B



| 350Z 03>, Navara 06>,<br>X-Trail 01> |                       |
|--------------------------------------|-----------------------|
| Interface Wire                       | Pin Number            |
| Analogue 1                           | B13                   |
| Analogue 2                           | В3                    |
| Analogue<br>Ground