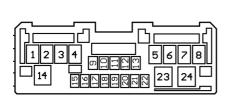

| A1         |
| Analogue<br>Ground | A6         |
| Batt 12V           | A8         |
| Ground             | A4         |



### <u>2 2007></u>

### mazpa



| 2 2007>            |            |
|--------------------|------------|
| Interface Wire     | Pin Number |
| Analogue 1         | 12         |
| Analogue<br>Ground | 13         |
| Batt 12V           | 14         |
| Ground             | 24         |

Mazda Continued...

### 6 2007-2009



| 6 2007-2009        |            |
|--------------------|------------|
| Interface Wire     | Pin Number |
| CAN High           | 20         |
| CAN Low            | 21         |
| Analogue 1         | 12         |
| Analogue<br>Ground | 13         |
| Batt 12V           | 14         |
| Ground             | 24         |

### 3 2004-2008



| 3 2004-2008        |            |
|--------------------|------------|
| Interface Wire     | Pin Number |
| Analogue 1         | 12         |
| Analogue<br>Ground | 13         |
| Batt 12V           | 14         |
| Ground             | 24         |

CX-7, CX-9



| CX-7, CX-9         |            |
|--------------------|------------|
| Interface Wire     | Pin Number |
| Analogue 1         | 12         |
| Analogue<br>Ground | 13         |
| Batt 12V           | 14         |
| Ground             | 24         |



### 8 Way ISO CAN-Bus Vehicles



| 8 Way ISO CAN-Bus |            |
|-------------------|------------|
| Interface Wire    | Pin Number |
| CAN High          | 3          |
| CAN Low           | 8          |
| Batt 12V          | 2          |
| Ground            | 4