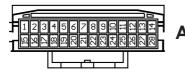

### **Dipswitch Settings**

Fig 2.

Set the dipswitches 1-7 according to the car specific settings overleaf.

Set dipswitch 8 to ON when fitting the UNI-SWC.3 interface with a Pioneer head unit.

Ensure dipswitch 8 is set to OFF when fitting with a Sony head unit.