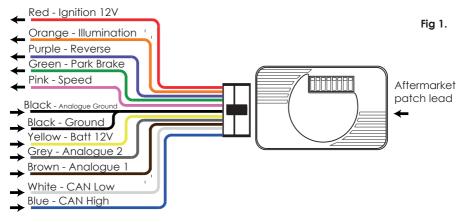

### Installation

- 1: Remove and disconnect the original head unit.
- 2: Connect the aftermarket patch lead to the UNI-SWC.3 interface and to the aftermarket head unit steering wheel control input.
- **3:** Set the correct dipswitch settings on the UNI-SWC.3 (see Fig 2.) according to the vehicle it is being fitted into. See car specific diagrams for further information.
- Install into the vehicle using Interface Connections (Fig 1.) and the car specific wiring information overleaf.

### **Interface Connections**