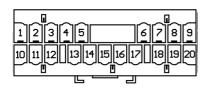

| Analogue 1                                       | 5  |  |  |
| Analogue<br>Ground                               | 13 |  |  |
| Batt 12V                                         | 14 |  |  |

## **IVECO**

### Daily Connector



| Daily          |            |  |
|----------------|------------|--|
| Interface Wire | Pin Number |  |
| CAN High       | 5          |  |
| CAN Low        | 6          |  |
| Batt 12V       | 2          |  |
| Ground         | 4          |  |



### 8 Way ISO Connector



| J3 2013>           |            |  |
|--------------------|------------|--|
| Interface Wire     | Pin Number |  |
| Analogue 1         | 1          |  |
| Analogue<br>Ground | 6          |  |
| Batt 12V           | 8          |  |
| Ground             | 4          |  |



### XJ8 Connector



| XJ8 1998-2003      |                       |  |
|--------------------|-----------------------|--|
| Interface Wire     | Pin Number            |  |
| Analogue 2         | 2                     |  |
| Analogue<br>Ground | To vehicle<br>chassis |  |
| Batt 12V           | 10                    |  |
| Ground             | To vehicle<br>chassis |  |

### S/X Type Connector



| S/X Type                   |                       |  |  |
|----------------------------|-----------------------|--|--|
| Interface Wire   Pin Numbe |                       |  |  |
| Analogue 1                 | 13                    |  |  |
| Analogue<br>Ground         | To vehicle<br>chassis |  |  |
| Batt 12V                   | 20                    |  |  |
| Ground                     | 10                    |