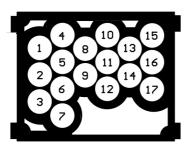

| B24 |  |  |

|             | · · · ·              |   |
|-------------|----------------------|---|
| 12 11 24 23 | 10 9 8 7 6 5 4 3 2 1 | В |

| Sorento/Carnival/Sedona<br>15> |            |
|--------------------------------|------------|
| Interface Wire                 | Pin Number |
| CAN High                       | B1         |
| CAN Low                        | B13        |
| Batt 12V                       | B12        |
| Ground                         | B24        |



### **Delta Connector**



| Delta 09>                 |   |  |
|---------------------------|---|--|
| Interface Wire Pin Number |   |  |
| CAN High                  | 5 |  |
| CAN Low                   | 6 |  |
| Batt 12V                  | 2 |  |
| Ground                    | 4 |  |



### 17 Way BMW Connector



| Land Rover Discovery/<br>Freelander with 17 way BMW<br>Connector |            |
|------------------------------------------------------------------|------------|
| Interface Wire                                                   | Pin Number |
| Analogue 1                                                       | 16         |
| Analogue<br>Ground                                               | 10         |
| Batt 12V                                                         | 11         |
| Ground                                                           | 10         |

### Land Rover Discovery Connector



| Land Rover Discovery 2003> |                       |
|----------------------------|-----------------------|
| Interface Wire             | Pin Number            |
| Analogue 1