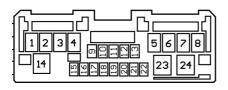

| 10 |
| Batt 12V                                            | 20 |
| Ground                                              | 10 |



Lifan OEM Connector



| Lifan Motors 620/720 |            |
|----------------------|------------|
| Interface Wire       | Pin Number |
| Analogue 1           | 5          |
| Analogue 2           | 1          |
| Analogue<br>Ground   | 4          |
| Batt 12V             | 8          |
| Ground               | 4          |



### Scorpio Connector







| Scorpio            |            |
|--------------------|------------|
| Interface Wire     | Pin Number |
| Analogue 1         | A1         |
| Analogue<br>Ground | A6         |
| Batt 12V           | A8         |
| Ground             | A4         |



### <u>2 2007></u>

### mazpa



| 2 2007>            |            |
|--------------------|------------|
| Interface Wire     | Pin Number |
| Analogue 1         | 12         |
| Analogue<br>Ground | 13         |
| Batt 12V           | 14         |
| Ground             | 24         |

Mazda Continued...

### 6 2007-2009



| 6 2007-2009        |            |
|--------------------|------------|
| Interface Wire     | Pin Number |
| CAN High           | 20         |
| CAN Low            | 21         |
| Analogue 1         | 12         |
| Analogue<br>Ground | 13         |
| Batt 12V           | 14         |
| Ground             | 24         |

### 3 2004-2008



| 3 2004-2008        |            |
|--------------------|------------|
| Interface Wire     | Pin Number |
| Analogue 1         | 12         |
| Analogue<br>Grou