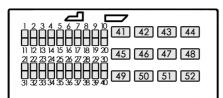

|
|-------------------------------------------|------------|
| Interface Wire                            | Pin Number |
| Analogue 1                                | 17         |
| Analogue 2                                | 30         |
| Analogue<br>Ground                        | 24         |
| Batt 12V                                  | 8          |
| Ground                                    | 4          |

### 8 Way ISO Connector



| Bravo, Ritmo, Stilo |            |
|---------------------|------------|
| Interface Wire      | Pin Number |
| Analogue 1          | 5          |
| Analogue 2          | 1          |
| Analogue<br>Ground  | 4          |
| Batt 12V            | 8          |
| Ground              | 4          |

Fiat Continued...

### **OEM Specific Connector**



| 500L, RAM Promaster,<br>Ducato 2014> |            |
|--------------------------------------|------------|
| Interface Wire                       | Pin Number |
| CAN High                             | 2          |
| CAN Low                              | 12         |
| Batt 12V                             | 44         |
| Ground                               | 43         |

### Sedici OEM Connector



| Sedici 2006-2014   |            |
|--------------------|------------|
| Interface Wire     | Pin Number |
| Analogue 1         | 8          |
| Analogue 2         | 19         |
| Analogue<br>Ground | 20         |
| Batt 12V           | 1          |
| Ground             | 11         |



### Old Style Analogue Vehicles





| Old Style Analogue |            |
|--------------------|-----