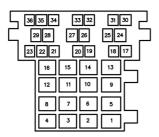

### Installation

- 1: Remove and disconnect the original head unit.
- 2: Connect the aftermarket patch lead to the UNI-SWC.3 interface and to the aftermarket head unit steering wheel control input.
- **3:** Set the correct dipswitch settings on the UNI-SWC.3 (see Fig 2.) according to the vehicle it is being fitted into. See car specific diagrams for further information.
- Install into the vehicle using Interface Connections (Fig 1.) and the car specific wiring information overleaf.

### **Interface Connections**