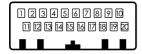

### **Dipswitch Settings**

Fig 2.

Set the dipswitches 1-7 according to the car specific settings overleaf.

Set dipswitch 8 to ON when fitting the UNI-SWC.3 interface with a Pioneer head unit.

Ensure dipswitch 8 is set to OFF when fitting with a Sony head unit.