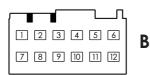

|
| Batt 12V           | В4         |
| Ground             | В7         |

#### Toyota 2011>









В

| Toyota 2011>       |            |
|--------------------|------------|
| Interface Wire     | Pin Number |
| Analogue 1         | A21        |
| Analogue 2         | A22        |
| Analogue<br>Ground | В4         |
| Batt 12V           | B4         |
| Ground             | B7         |

Toyota Continued...

Toyota Aygo 2014>





B

| Aygo 2014>         |            |
|--------------------|------------|
| Interface Wire     | Pin Number |
| Analogue 1         | A20        |
| Analogue 2         | A19        |
| Analogue<br>Ground | A21        |
| Batt 12V           | В4         |
| Ground             | В7         |



#### All Volvo models

Α

1 2 3 4 5 6 Green 7 8 9 10 11 12

Grey







### VW CAN-Bus All Models 40 Way Quadlock



| VW CAN-Bus Quadlock |            |
|---------------------|------------|
| Interface Wire      | Pin Number |
| CAN High            | 9          |
| CAN Low             | 10         |
| Batt 12V            | 15         |
| Ground              | 12         |

VW CAN-Bus MIB-PQ 52 Way Quadlock



| 52 Way Quadlock (MIB-PQ) |            |
|--------------------------|------------|
| Interface Wire           | Pin Number |
| CAN High                 | 22         |
| CAN Low                  | 28         |
| Batt 12V                 | 16         |
| Ground                   | 15         |

VW Crafter 2006> Quadlock



| Crafter 2006>  |            |
|----------------|------------|
| Interface Wire | Pin Number |
| CAN High       | 11         |