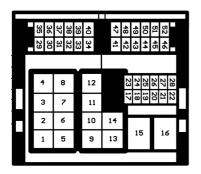

B4         |
| Ground             | B7         |

Toyota Continued...

Toyota Aygo 2014>





B

| Aygo 2014>         |            |
|--------------------|------------|
| Interface Wire     | Pin Number |
| Analogue 1         | A20        |
| Analogue 2         | A19        |
| Analogue<br>Ground | A21        |
| Batt 12V           | В4         |
| Ground             | В7         |



#### All Volvo models

Α

1 2 3 4 5 6 Green 7 8 9 10 11 12

Grey







### VW CAN-Bus All Models 40 Way Quadlock



| VW CAN-Bus Quadlock |            |
|---------------------|------------|
| Interface Wire      | Pin Number |
| CAN High            | 9          |
| CAN Low             | 10         |
| Batt 12V            | 15         |
| Ground              | 12         |

VW CAN-Bus MIB-PQ 52 Way Quadlock



| 52 Way Quadlock (MIB-PQ) |            |
|--------------------------|------------|
| Interface Wire           | Pin Number |
| CAN High                 | 22         |
| CAN Low                  | 28         |
| Batt 12V                 | 16         |
| Ground                   | 15         |

VW Crafter 2006> Quadlock



| Crafter 2006>  |            |
|----------------|------------|
| Interface Wire | Pin Number |
| CAN High       | 11         |
| CAN Low        | 9          |
| Batt 12V       | 15         |
| Ground         | 12         |





#### Vauxhall/Opel Analogue



| Vauxhall/Opel Analogue |            |
|------------------------|------------|
| Interface Wire         | Pin Number |
| Analogue 1             | 1          |
| Analogue<br>Ground     | 7          |
| Batt 12V