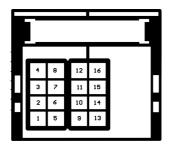

### **Dipswitch Settings**

Fig 2.

Set the dipswitches 1-7 according to the car specific settings overleaf.

Set dipswitch 8 to ON when fitting the UNI-SWC.3 interface with a Pioneer head unit.

Ensure dipswitch 8 is set to OFF when fitting with a Sony head unit.