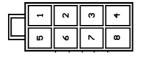

### Installation

- 1: Remove and disconnect the original head unit.
- 2: Connect the aftermarket patch lead to the UNI-SWC.3 interface and to the aftermarket head unit steering wheel control input.
- **3:** Set the correct dipswitch settings on the UNI-SWC.3 (see Fig 2.) according to the vehicle it is being fitted into. See car specific diagrams for further information.
- Install into the vehicle using Interface Connections (Fig 1.) and the car specific wiring information overleaf.

### **Interface Connections**