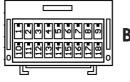

|
| CAN Low          | 30         |
| Batt 12V         | 2          |
| Ground           | 4          |

10 Way ISO CAN-Bus **Vehicles** 



| 10 Way ISO CAN-Bus |            |
|--------------------|------------|
| Interface Wire     | Pin Number |
| CAN High           | 1          |
| CAN Low            | 6          |
| Batt 12V           | 24         |
| Ground             | 26         |



### Outlander 2013>

| Outlander 2013>    |            |
|--------------------|------------|
| Interface Wire     | Pin Number |
| CAN High           | 8          |
| CAN Low            | 18         |
| Analogue 1         | 9          |
| Analogue<br>Ground | 11         |
| Batt 12V           | 1          |
| Ground             | 11         |

ASX, Lancer, Outlander 2010> Pajero, Shogun 2013>





| ASX, Lancer, Outlander<br>2010>, Pajero, Shogun 2013> |                       |
|-------------------------------------------------------|-----------------------|
| Interface Wire                                        | Pin Number            |
| Analogue 1                                            | A9                    |
| Analogue<br>Ground                                    | To vehicle<br>chassis |
| Batt 12V                                              | A1                    |
| Ground                                                | To vehicle<br>Chassis |

Outlander/Lancer 2007-2010





| Lancer, Outlander 2007-2010 |                       |
|-----------------------------|-----------------------|
| Interface Wire              | Pin Number            |
| Analogue 1