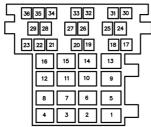

### **Dipswitch Settings**

Fig 2.

Set the dipswitches 1-7 according to the car specific settings overleaf.

Set dipswitch 8 to ON when fitting the UNI-SWC.3 interface with a Pioneer head unit.

Ensure dipswitch 8 is set to OFF when fitting with a Sony head unit.