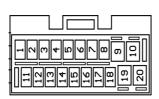

ow        | 6          |  |
| Batt 12V       | 2          |  |
| Ground         | 4          |  |



### 8 Way ISO Connector



| J3 2013>           |            |  |
|--------------------|------------|--|
| Interface Wire     | Pin Number |  |
| Analogue 1         | 1          |  |
| Analogue<br>Ground | 6          |  |
| Batt 12V           | 8          |  |
| Ground             | 4          |  |



### XJ8 Connector



| XJ8 1998-2003      |                       |  |
|--------------------|-----------------------|--|
| Interface Wire     | Pin Number            |  |
| Analogue 2         | 2                     |  |
| Analogue<br>Ground | To vehicle<br>chassis |  |
| Batt 12V           | 10                    |  |
| Ground             | To vehicle<br>chassis |  |

### S/X Type Connector



| S/X Type                   |                       |  |  |
|----------------------------|-----------------------|--|--|
| Interface Wire   Pin Numbe |                       |  |  |
| Analogue 1                 | 13                    |  |  |
| Analogue<br>Ground         | To vehicle<br>chassis |  |  |
| Batt 12V                   | 20                    |  |  |
| Ground                     | 10                    |  |  |

Jaguar Continued...

### S Type Connector





| \$ Type 99-02      |            |  |
|--------------------|------------|--|
| Interface Wire     | Pin Number |  |
| Analogue 1         | B5         |  |
| Analogue<br>Ground | В6         |  |
| Batt 12V           | А3         |  |
| Ground             | A8         |  |



### Cee'd 2007-2009



| Cee'd 2007-2009    |