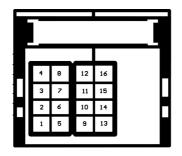

### Installation

- 1: Remove and disconnect the original head unit.
- 2: Connect the aftermarket patch lead to the UNI-SWC.3 interface and to the aftermarket head unit steering wheel control input.
- **3:** Set the correct dipswitch settings on the UNI-SWC.3 (see Fig 2.) according to the vehicle it is being fitted into. See car specific diagrams for further information.
- Install into the vehicle using Interface Connections (Fig 1.) and the car specific wiring information overleaf.

### **Dipswitch Settings**

Fig 2.

Set the dipswitches 1-7 according to the car specific settings overleaf.

Set dipswitch 8 to ON when fitting the UNI-SWC.3 interface with a Pioneer head unit.

Ensure dipswitch 8 is set to OFF when fitting with a Sony head unit.