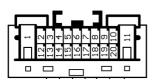

### **Dipswitch Settings**

Fig 2.

Set the dipswitches 1-7 according to the car specific settings overleaf.

Set dipswitch 8 to ON when fitting the UNI-SWC.3 interface with a Pioneer head unit.

Ensure dipswitch 8 is set to OFF when fitting with a Sony head unit.