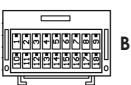

logue 1         | 9          |
| Analogue<br>Ground | 11         |
| Batt 12V           | 1          |
| Ground             | 11         |

ASX, Lancer, Outlander 2010> Pajero, Shogun 2013>





| ASX, Lancer, Outlander<br>2010>, Pajero, Shogun 2013> |                       |
|-------------------------------------------------------|-----------------------|
| Interface Wire                                        | Pin Number            |
| Analogue 1                                            | A9                    |
| Analogue<br>Ground                                    | To vehicle<br>chassis |
| Batt 12V                                              | A1                    |
| Ground                                                | To vehicle<br>Chassis |

Outlander/Lancer 2007-2010





| Lancer, Outlander 2007-2010 |                       |
|-----------------------------|-----------------------|
| Interface Wire              | Pin Number            |
| Analogue 1                  | A9                    |
| Analogue<br>Ground          | To vehicle chassis    |
| Batt 12V                    | A1                    |
| Ground                      | To vehicle<br>Chassis |





### All Models

| All Models         |                       |
|--------------------|-----------------------|
| Interface Wire     | Pin Number            |
| Analogue 1         | 8                     |
| Analogue 2         | 17                    |
| Analogue<br>Ground | 7                     |
| Batt 12V           | 1                     |
| Ground             | To vehicle<br>chassis |

### 8 &