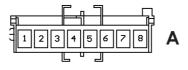

### Installation

- 1: Remove and disconnect the original head unit.
- 2: Connect the aftermarket patch lead to the UNI-SWC.3 interface and to the aftermarket head unit steering wheel control input.
- **3:** Set the correct dipswitch settings on the UNI-SWC.3 (see Fig 2.) according to the vehicle it is being fitted into. See car specific diagrams for further information.
- Install into the vehicle using Interface Connections (Fig 1.) and the car specific wiring information overleaf.

### **Interface Connections**