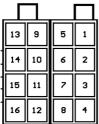

| B12        |  |
| Ground                  | B24        |  |

### ISUZU

### D-Max Connector



| D-Max 12>, MU-X 14>,<br>Chevrolet Colorado 12-14 |    |  |  |
|--------------------------------------------------|----|--|--|
| Interface Wire Pin Number                        |    |  |  |
| Analogue 1                                       | 5  |  |  |
| Analogue<br>Ground                               | 13 |  |  |
| Batt 12V                                         | 14 |  |  |

## **IVECO**

### Daily Connector



| Daily          |            |  |
|----------------|------------|--|
| Interface Wire | Pin Number |  |
| CAN High       | 5          |  |
| CAN Low        | 6          |  |
| Batt 12V       | 2          |  |
| Ground         | 4          |  |



### 8 Way ISO Connector



| J3 2013>           |            |  |
|--------------------|------------|--|
| Interface Wire     | Pin Number |  |
| Analogue 1         | 1          |  |
| Analogue<br>Ground | 6          |  |
| Batt 12V           | 8          |  |
| Ground             | 4          |  |



### XJ8 Connector



| XJ8 1998-2003      |                       |  |
|--------------------|-----------------------|--|
| Interface Wire     | Pin Number            |  |
| Analogue 2         | 2                     |  |
| Analogue<br>Ground | To vehicle<br>chassis |  |
| Batt 12V           | 10                    |  |
| Ground             | To vehicle<br>chassis |  |

### S/X Type Connector



| S/X Type                   |                       |  |  |
|----------------------------|-----------------------|--|--|
|