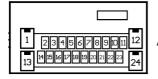

----|
| Interface Wire     | Pin Number |
| Analogue 1         | 6          |
| Analogue 2         | 1          |
| Analogue<br>Ground | 5          |
| Batt 12V           | 8          |
| Ground             | 4          |



### Street Glide OEM Connector



| Street Glide   |            |
|----------------|------------|
| Interface Wire | Pin Number |
| CAN High       | 1          |
| CAN Low        | 11         |
| Batt 12V       | 46         |
| Ground         | 45         |



### **Analogue Vehicles**







| Analogue           |            |
|--------------------|------------|
| Interface Wire     | Pin Number |
| Analogue 1         | В4         |
| Analogue<br>Ground | B5         |
| Batt 12V           | A10        |
| Ground             | A1         |

### Civic CAN-Bus 2012>

B





B

| Civic CAN-Bus 2012> |            |
|---------------------|------------|
| Interface Wire      | Pin Number |
| CAN High            | B13        |
| CAN Low             | В3         |
| Batt 12V            | A13        |
| Ground              | A1         |

### City/Fit/HR-V/Jazz OEM Specific





B

| City, Fit, HR-V, Jazz 14> |            |
|---------------------------|------------|
| Interface Wire            | Pin Number |
| Analogue 1                | A21        |
| Analogue 2                | B12        |
| Analogue<br>Ground        | A8         |
| Batt 12V                  | A13        |

Honda Continued...

<u>CR-V/S2000/Jazz OEM</u> Specific



| CR-V 05-07, \$2000 2001> |            |
|--------------------------|------------|
| Interface Wire           | Pin Number |
|