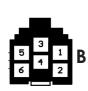

### Installation

- 1: Remove and disconnect the original head unit.
- 2: Connect the aftermarket patch lead to the UNI-SWC.3 interface and to the aftermarket head unit steering wheel control input.
- **3:** Set the correct dipswitch settings on the UNI-SWC.3 (see Fig 2.) according to the vehicle it is being fitted into. See car specific diagrams for further information.
- Install into the vehicle using Interface Connections (Fig 1.) and the car specific wiring information overleaf.