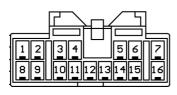

### Installation

- 1: Remove and disconnect the original head unit.
- 2: Connect the aftermarket patch lead to the UNI-SWC.3 interface and to the aftermarket head unit steering wheel control input.
- **3:** Set the correct dipswitch settings on the UNI-SWC.3 (see Fig 2.) according to the vehicle it is being fitted into. See car specific diagrams for further information.
- Install into the vehicle using Interface Connections (Fig 1.) and the car specific wiring information overleaf.

### **Interface Connections**