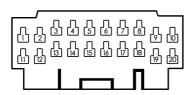

| 4          |

### 8 Way ISO Connector



| Bravo, Ritmo, Stilo |            |
|---------------------|------------|
| Interface Wire      | Pin Number |
| Analogue 1          | 5          |
| Analogue 2          | 1          |
| Analogue<br>Ground  | 4          |
| Batt 12V            | 8          |
| Ground              | 4          |

Fiat Continued...

### **OEM Specific Connector**



| 500L, RAM Promaster,<br>Ducato 2014> |            |
|--------------------------------------|------------|
| Interface Wire                       | Pin Number |
| CAN High                             | 2          |
| CAN Low                              | 12         |
| Batt 12V                             | 44         |
| Ground                               | 43         |

### Sedici OEM Connector



| Sedici 2006-2014   |            |
|--------------------|------------|
| Interface Wire     | Pin Number |
| Analogue 1         | 8          |
| Analogue 2         | 19         |
| Analogue<br>Ground | 20         |
| Batt 12V           | 1          |
| Ground             | 11         |



### Old Style Analogue Vehicles





| Old Style Analogue |            |
|--------------------|------------|
| Interface Wire     | Pin Number |
| Analogue 1         | B5         |
| Analogue<br>Ground | В6         |
| Batt 12V           | А3         |
| Ground             | A8         |

Ford Continued...

### Quadlock **CAN-Bus Vehicles**



| <b>Quadlock CAN-Bus Vehicles</b> |            |
|----------------------------------|------------|
| Interface Wire                   | Pin Number |
| CAN High