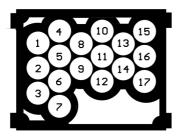

| 43         |  |  |  |  |  |  |  |



### Mini-ISO Vehicles



| CAN-Bus Vehicles |            |
|------------------|------------|
| Interface Wire   | Pin Number |
| CAN High         | 32         |
| CAN Low          | 27         |
| Batt 12V         | 2          |
| Ground           | 4          |

### Audi CAN-Bus Quadlock



| Audi CAN-Bus Quadlock |            |
|-----------------------|------------|
| Interface Wire        | Pin Number |
| CAN High              | 9          |
| CAN Low               | 10         |
| Batt 12V              | 15         |
| Ground                | 12         |



### 17 Way Round Pin i-Bus Vehicles

\*Note that the Batt 12V wire should be connected directly to the vehicle battery as the vehicle connector does not have a permanent 12V feed.



| 17 Way i-Bus Vehicles |            |
|-----------------------|------------|
| Interface Wire        | Pin Number |
| Analogue 2            | 14         |
| Batt 12V              | 11         |
| Ground                | 10         |

BMW Continued...

40 Way Flat Pin Quadlock i-Bus Vehicles



| 40 Way i-Bus Vehicles |            |
|-----------------------|------------|
| Interface Wire        | Pin Number |
| Analogue 2            | 9          |
| Batt 12V              | 15         |
| Ground                | 12         |

<sup>\*</sup>Note that BMW i-Bus vehicles require a 4k7 resistor putting between the Batt 12V wire and the i-Bus wire (Analogue 2).

### Quadlock CAN-Bus Vehicles



| Quadlock CAN-Bus Vehicles |             |
|---------------------------|-------------|
| Interface W