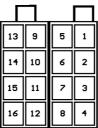

### Installation

- 1: Remove and disconnect the original head unit.
- 2: Connect the aftermarket patch lead to the UNI-SWC.3 interface and to the aftermarket head unit steering wheel control input.
- **3:** Set the correct dipswitch settings on the UNI-SWC.3 (see Fig 2.) according to the vehicle it is being fitted into. See car specific diagrams for further information.
- Install into the vehicle using Interface Connections (Fig 1.) and the car specific wiring information overleaf.

### **Interface Connections**