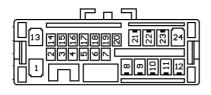

### Installation

- 1: Remove and disconnect the original head unit.
- 2: Connect the aftermarket patch lead to the UNI-SWC.3 interface and to the aftermarket head unit steering wheel control input.
- **3:** Set the correct dipswitch settings on the UNI-SWC.3 (see Fig 2.) according to the vehicle it is being fitted into. See car specific diagrams for further information.
- Install into the vehicle using Interface Connections (Fig 1.) and the car specific wiring information overleaf.

### **Interface Connections**