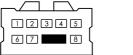

r 2007-2010 |                       |
|-----------------------------|-----------------------|
| Interface Wire              | Pin Number            |
| Analogue 1                  | A9                    |
| Analogue<br>Ground          | To vehicle chassis    |
| Batt 12V                    | A1                    |
| Ground                      | To vehicle<br>Chassis |





### All Models

| All Models         |                       |
|--------------------|-----------------------|
| Interface Wire     | Pin Number            |
| Analogue 1         | 8                     |
| Analogue 2         | 17                    |
| Analogue<br>Ground | 7                     |
| Batt 12V           | 1                     |
| Ground             | To vehicle<br>chassis |

### 8 & 16 Way Connector





| Almera/Primera/Terrano<br>X-Trail |            |
|-----------------------------------|------------|
| Interface Wire                    | Pin Number |
| Analogue 1                        | В4         |
| Analogue 2                        | B5         |
| Analogue<br>Ground                | В3         |
| Batt 12V                          | A8         |
| Ground                            | A9         |

### 6 & 10 Way Connector

B



| 350Z 03>, Navara 06>,<br>X-Trail 01> |                       |
|--------------------------------------|-----------------------|
| Interface Wire                       | Pin Number            |
| Analogue 1                           | B13                   |
| Analogue 2                           | В3                    |
| Analogue<br>Ground