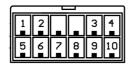

|
| Ground                               | To vehicle<br>chassis |



Quadlock CAN-Bus Vehicles



| Quadlock CAN-Bus Vehicles |            |
|---------------------------|------------|
| Interface Wire            | Pin Number |
| CAN High                  | 10         |
| CAN Low                   | 13         |
| Batt 12V                  | 12         |
| Ground                    | 16         |

### Mini-ISO Analogue Vehicles



| 206/306 98-02, 806 96-02 |            |
|--------------------------|------------|
| Interface Wire           | Pin Number |
| Analogue 1               | 17         |
| Analogue 2               | 30         |
| Analogue<br>Ground       | 24         |
| Batt 12V                 | 8          |
| Ground                   | 4          |

### 108 OEM Connector





В

| 108                |            |
|--------------------|------------|
| Interface Wire     | Pin Number |
| Analogue 1         | A20        |
| Analogue 2         | A19        |
| Analogue<br>Ground | A21        |
| Batt 12V           | B4         |
| Ground             | В7         |

Peugeot Continued... Boxer OEM Connector



| Boxer 2014>    |            |  |
|----------------|------------|--|
| Interface Wire | Pin Number |  |
| CAN High       | 2          |  |
| CAN Low        | 12         |  |
| Batt 12V       | 44         |  |
| Ground         | 43         |  |



| Boxer 06-08/08-14  |            |  |
|--------------------|------------|--|
| Interface Wire     | Pin Number |  |
| Analogue 1         | 20         |  |
| Analogue 2         | 33         |  |
| Analogue<br>Groun