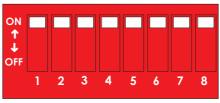

### Installation

- 1: Remove and disconnect the original head unit.
- 2: Connect the aftermarket patch lead to the UNI-SWC.3 interface and to the aftermarket head unit steering wheel control input.
- **3:** Set the correct dipswitch settings on the UNI-SWC.3 (see Fig 2.) according to the vehicle it is being fitted into. See car specific diagrams for further information.
- Install into the vehicle using Interface Connections (Fig 1.) and the car specific wiring information overleaf.

### **Dipswitch Settings**

Fig 2.

Set the dipswitches 1-7 according to the car specific settings overleaf.

Set dipswitch 8 to ON when fitting the UNI-SWC.3 interface with a Pioneer head unit.

Ensure dipswitch 8 is set to OFF when fitting with a Sony head unit.