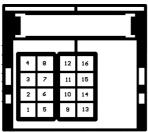

### **Dipswitch Settings**

Fig 2.

Set the dipswitches 1-7 according to the car specific settings overleaf.

Set dipswitch 8 to ON when fitting the UNI-SWC.3 interface with a Pioneer head unit.

Ensure dipswitch 8 is set to OFF when fitting with a Sony head unit.