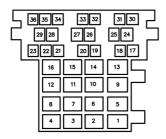

| 4          |

| Panda              |            |
|--------------------|------------|
| Interface Wire     | Pin Number |
| CAN High           | 5          |
| CAN Low            | 6          |
| Analogue 1         | 20         |
| Analogue 2         | 33         |
| Analogue<br>Ground | 27         |
| Batt 12V           | 2          |
| Ground             | 4          |

| Ducato <2008       |            |
|--------------------|------------|
| Interface Wire     | Pin Number |
| Analogue 1         | 20         |
| Analogue 2         | 33         |
| Analogue<br>Ground | 27         |
| CAN High           | 5          |
| CAN Low            | 6          |
| Batt 12V           | 2          |
| Ground             | 4          |

Fiat Continued...

### Mini-ISO Connector



| Ducato 2008>   |            |
|----------------|------------|
| Interface Wire | Pin Number |
| CAN High       | 5          |
| CAN Low        | 6          |
| Batt 12V       | 2          |
| Ground         | 4          |

| Ducato 07-11, Multipla 04,<br>Panda 04-07 |            |
|-------------------------------------------|------------|
| Interface Wire                            | Pin Number |
| Analogue 1                                | 17         |
| Analogue 2                                | 30         |
| Analogue<br>Ground                        | 24         |
| Batt 12V                                  | 8          |
| Ground                                    | 4          |

### 8 Way ISO Connector



| Bravo, Ritmo, Stilo |            |
|---------------------|------------|