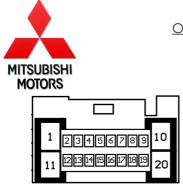

|
|----------------------|------------|
| Interface Wire       | Pin Number |
| CAN High             | 17         |
| CAN Low              | 18         |
| Batt 12V             | 16         |
| Ground               | 15         |

### Mini-ISO CAN-Bus **Vehicles**



| Mini-ISO CAN-Bus |            |
|------------------|------------|
| Interface Wire   | Pin Number |
| CAN High         | 17         |
| CAN Low          | 30         |
| Batt 12V         | 2          |
| Ground           | 4          |

10 Way ISO CAN-Bus **Vehicles** 



| 10 Way ISO CAN-Bus |            |
|--------------------|------------|
| Interface Wire     | Pin Number |
| CAN High           | 1          |
| CAN Low            | 6          |
| Batt 12V           | 24         |
| Ground             | 26         |



### Outlander 2013>

| Outlander 2013>    |            |
|--------------------|------------|
| Interface Wire     | Pin Number |
| CAN High           | 8          |
| CAN Low            | 18         |
| Analogue 1         | 9          |
| Analogue<br>Ground | 11         |
| Batt 12V           | 1          |
| Ground             | 11         |

ASX, Lancer, Outlander 2010> Pajero, Shogun 2013>





| ASX, Lancer, Outlander<br>2010>, Pajero, Shogun 2013> |                       |
|-------------------------------------------------------|-----------------------|
| Interface Wire                                        | Pin Number            |
| Analogue 1                                            | A9                    |
| Analogue<br>Ground                                    | To vehicle<