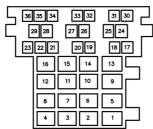

hite Connector



| Kia White Connector      |     |  |  |
|--------------------------|-----|--|--|
| Interface Wire Pin Numbe |     |  |  |
| Analogue 2               | B4  |  |  |
| Analogue<br>Ground       | B17 |  |  |
| Batt 12V                 | B12 |  |  |
| Ground                   | B24 |  |  |

|             | · · · ·              |   |
|-------------|----------------------|---|
| 12 11 24 23 | 10 9 8 7 6 5 4 3 2 1 | В |

| Sorento/Carnival/Sedona<br>15> |            |
|--------------------------------|------------|
| Interface Wire                 | Pin Number |
| CAN High                       | B1         |
| CAN Low                        | B13        |
| Batt 12V                       | B12        |
| Ground                         | B24        |



### **Delta Connector**



| Delta 09>                 |   |  |
|---------------------------|---|--|
| Interface Wire Pin Number |   |  |
| CAN High                  | 5 |  |
| CAN Low                   | 6 |  |
| Batt 12V                  | 2 |  |
| Ground                    | 4 |  |



### 17 Way BMW Connector



| Land Rover Discovery/<br>Freelander with 17 way BMW<br>Connector |            |
|------------------------------------------------------------------|------------|
| Interface Wire                                                   | Pin Number |
| Analogue 1                                                       | 16         |
| Analogue<br>Ground                                               | 10         |
| Batt 12V                                                         | 11         |
| Ground