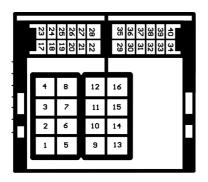

### Installation

- 1: Remove and disconnect the original head unit.
- 2: Connect the aftermarket patch lead to the UNI-SWC.3 interface and to the aftermarket head unit steering wheel control input.
- **3:** Set the correct dipswitch settings on the UNI-SWC.3 (see Fig 2.) according to the vehicle it is being fitted into. See car specific diagrams for further information.
- Install into the vehicle using Interface Connections (Fig 1.) and the car specific wiring information overleaf.

### **Interface Connections**