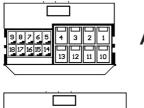

### **Dipswitch Settings**

Fig 2.

Set the dipswitches 1-7 according to the car specific settings overleaf.

Set dipswitch 8 to ON when fitting the UNI-SWC.3 interface with a Pioneer head unit.

Ensure dipswitch 8 is set to OFF when fitting with a Sony head unit.