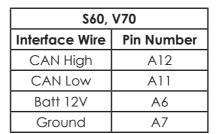

|
| Batt 12V           | В4         |
| Ground             | В7         |

#### Toyota 2011>









В

| Toyota 2011>       |            |
|--------------------|------------|
| Interface Wire     | Pin Number |
| Analogue 1         | A21        |
| Analogue 2         | A22        |
| Analogue<br>Ground | В4         |
| Batt 12V           | B4         |
| Ground             | B7         |

Toyota Continued...

Toyota Aygo 2014>





B

| Aygo 2014>         |            |
|--------------------|------------|
| Interface Wire     | Pin Number |
| Analogue 1         | A20        |
| Analogue 2         | A19        |
| Analogue<br>Ground | A21        |
| Batt 12V           | В4         |
| Ground             | В7         |



#### All Volvo models

Α

1 2 3 4 5 6 Green 7 8 9 10 11 12

Grey







### VW CAN-Bus All Models 40 Way Quadlock



| VW CAN-Bus Quadlock |            |
|---------------------|------------|
| Interface Wire      | Pin Number |
| CAN High            | 9          |
| CAN Low             | 10         |
| Batt 12V            | 15         |
| Ground              | 12         |

VW CAN-Bus MIB-PQ 52 Way Quadlock



| 52 Way Quadlock (MIB-PQ) |            |
|--------------------------|------------|
| Interface Wire           | Pin Number |
| CAN High                 | 22         |
| CAN Low                  | 28         |
| Batt 12V                 | 16         |
| Ground                   | 15         |

VW Crafter 2006> Quadlock



| Crafter 2006>  |            |
|----------------|------------|
| Interface Wire | Pin Number |
| CAN High       | 11         |
|