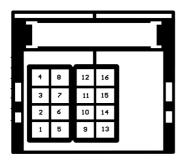

### **Dipswitch Settings**

Fig 2.

Set the dipswitches 1-7 according to the car specific settings overleaf.

Set dipswitch 8 to ON when fitting the UNI-SWC.3 interface with a Pioneer head unit.

Ensure dipswitch 8 is set to OFF when fitting with a Sony head unit.