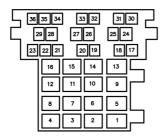

| CAN Low                         | 9          |
| Batt 12V                        | 15         |
| Ground                          | 12         |

| Vito (W447 with Audio 15) |            |
|---------------------------|------------|
| Interface Wire            | Pin Number |
| CAN High                  | 11         |
| CAN Low                   | 9          |
| Batt 12V                  | 15         |
| Ground                    | 12         |

Mercedes Continued...

E Class/SLK Quadlock



| E Class/SLK Quadlock |            |
|----------------------|------------|
| Interface Wire       | Pin Number |
| CAN High             | 17         |
| CAN Low              | 18         |
| Batt 12V             | 16         |
| Ground               | 15         |

### Mini-ISO CAN-Bus **Vehicles**



| Mini-ISO CAN-Bus |            |
|------------------|------------|
| Interface Wire   | Pin Number |
| CAN High         | 17         |
| CAN Low          | 30         |
| Batt 12V         | 2          |
| Ground           | 4          |

10 Way ISO CAN-Bus **Vehicles** 



| 10 Way ISO CAN-Bus |            |
|--------------------|------------|
| Interface Wire     | Pin Number |
| CAN High           | 1          |
| CAN Low            | 6          |
| Batt 12V           | 24         |
| Ground             | 26         |



### Outlander 2013>

| Outlander 2013>    |            |
|--------------------|------------|
| Interface Wire     | Pin Number |
| CAN High           | 8          |
| CAN Low            | 18         |
| Analogue 1         | 9          |
| Analogue<br>Ground | 11