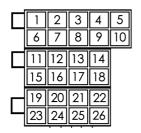

|
| CAN High                  | 11         |
| CAN Low                   | 9          |
| Batt 12V                  | 15         |
| Ground                    | 12         |

Mercedes Continued...

E Class/SLK Quadlock



| E Class/SLK Quadlock |            |
|----------------------|------------|
| Interface Wire       | Pin Number |
| CAN High             | 17         |
| CAN Low              | 18         |
| Batt 12V             | 16         |
| Ground               | 15         |

### Mini-ISO CAN-Bus **Vehicles**



| Mini-ISO CAN-Bus |            |
|------------------|------------|
| Interface Wire   | Pin Number |
| CAN High         | 17         |
| CAN Low          | 30         |
| Batt 12V         | 2          |
| Ground           | 4          |

10 Way ISO CAN-Bus **Vehicles** 



| 10 Way ISO CAN-Bus |            |
|--------------------|------------|
| Interface Wire     | Pin Number |
| CAN High           | 1          |
| CAN Low            | 6          |
| Batt 12V           | 24         |
| Ground             | 26         |



### Outlander 2013>

| Outlander 2013>    |            |
|--------------------|------------|
| Interface Wire     | Pin Number |
| CAN High           | 8          |
| CAN Low            | 18         |
| Analogue 1         | 9          |
| Analogue<br>Ground | 11         |
| Batt 12V           | 1          |
| Ground             | 11         |

ASX, Lancer, Outlander 2010> Pajero, Shogun 2013>





| ASX, Lancer, Outlander<br>2010>, Pajero, Shogun 2013> |                       |
|-------------------------------------------------------|---