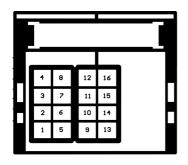

### **Dipswitch Settings**

Fig 2.

Set the dipswitches 1-7 according to the car specific settings overleaf.

Set dipswitch 8 to ON when fitting the UNI-SWC.3 interface with a Pioneer head unit.

Ensure dipswitch 8 is set to OFF when fitting with a Sony head unit.