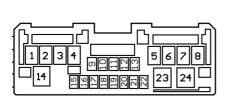

| Analogue 1           | 5          |
| Analogue 2           | 1          |
| Analogue<br>Ground   | 4          |
| Batt 12V             | 8          |
| Ground               | 4          |



### Scorpio Connector







| Scorpio            |            |
|--------------------|------------|
| Interface Wire     | Pin Number |
| Analogue 1         | A1         |
| Analogue<br>Ground | A6         |
| Batt 12V           | A8         |
| Ground             | A4         |



### <u>2 2007></u>

### mazpa



| 2 2007>            |            |
|--------------------|------------|
| Interface Wire     | Pin Number |
| Analogue 1         | 12         |
| Analogue<br>Ground | 13         |
| Batt 12V           | 14         |
| Ground             | 24         |

Mazda Continued...

### 6 2007-2009



| 6 2007-2009        |            |
|--------------------|------------|
| Interface Wire     | Pin Number |
| CAN High           | 20         |
| CAN Low            | 21         |
| Analogue 1         | 12         |
| Analogue<br>Ground | 13         |
| Batt 12V           | 14         |
| Ground             | 24         |

### 3 2004-2008



| 3 2004-2008        |            |
|--------------------|------------|
| Interface Wire     | Pin Number |
| Analogue 1         | 12         |
| Analogue<br>Ground | 13         |
| Batt 12V           | 14         |
| Ground             | 24         |

CX-7, CX-9



| CX-7, CX-9         |            |
|--------------------|------------|
| Interface Wire     | Pin Number |
| Analogue 1         | 12         |
| Analogue<br>Ground | 13         |
| Batt