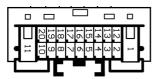

### Installation

- 1: Remove and disconnect the original head unit.
- 2: Connect the aftermarket patch lead to the UNI-SWC.3 interface and to the aftermarket head unit steering wheel control input.
- **3:** Set the correct dipswitch settings on the UNI-SWC.3 (see Fig 2.) according to the vehicle it is being fitted into. See car specific diagrams for further information.
- Install into the vehicle using Interface Connections (Fig 1.) and the car specific wiring information overleaf.

### **Dipswitch Settings**

Fig 2.

Set the dipswitches 1-7 according to the car specific settings overleaf.

Set dipswitch 8 to ON when fitting the UNI-SWC.3 interface with a Pioneer head unit.

Ensure dipswitch 8 is set to OFF when fitting with a Sony head unit.