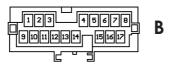

|--------------------|-----------------------|--|
| Interface Wire     | Pin Number            |  |
| Analogue 2         | 2                     |  |
| Analogue<br>Ground | To vehicle<br>chassis |  |
| Batt 12V           | 10                    |  |
| Ground             | To vehicle<br>chassis |  |

### S/X Type Connector



| S/X Type                   |                       |  |  |
|----------------------------|-----------------------|--|--|
| Interface Wire   Pin Numbe |                       |  |  |
| Analogue 1                 | 13                    |  |  |
| Analogue<br>Ground         | To vehicle<br>chassis |  |  |
| Batt 12V                   | 20                    |  |  |
| Ground                     | 10                    |  |  |

Jaguar Continued...

### S Type Connector





| \$ Type 99-02      |            |  |
|--------------------|------------|--|
| Interface Wire     | Pin Number |  |
| Analogue 1         | B5         |  |
| Analogue<br>Ground | В6         |  |
| Batt 12V           | А3         |  |
| Ground             | A8         |  |



### Cee'd 2007-2009



| Cee'd 2007-2009    |            |  |
|--------------------|------------|--|
| Interface Wire     | Pin Number |  |
| Analogue 2         | 19         |  |
| Analogue<br>Ground | 26         |  |
| Batt 12V           | 8          |  |
| Ground             | 4          |  |

### Mini-ISO Vehicles



| Mini-ISO Vehicles         |    |  |  |
|---------------------------|----|--|--|
| Interface Wire   Pin Numb |    |  |  |
| Analogue 2                | 19 |  |  |
| Analogue<br>Ground        | 20 |