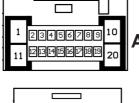

|
| CAN Low          | 30         |
| Batt 12V         | 2          |
| Ground           | 4          |

10 Way ISO CAN-Bus **Vehicles** 



| 10 Way ISO CAN-Bus |            |
|--------------------|------------|
| Interface Wire     | Pin Number |
| CAN High           | 1          |
| CAN Low            | 6          |
| Batt 12V           | 24         |
| Ground             | 26         |



### Outlander 2013>

| Outlander 2013>    |            |
|--------------------|------------|
| Interface Wire     | Pin Number |
| CAN High           | 8          |
| CAN Low            | 18         |
| Analogue 1         | 9          |
| Analogue<br>Ground | 11         |
| Batt 12V           | 1          |
| Ground             | 11         |

ASX, Lancer, Outlander 2010> Pajero, Shogun 2013>





| ASX, Lancer, Outlander<br>2010>, Pajero, Shogun 2013> |                       |
|-------------------------------------------------------|-----------------------|
| Interface Wire                                        | Pin Number            |
| Analogue 1                                            | A9                    |
| Analogue<br>Ground                                    | To vehicle<br>chassis |
| Batt 12V                                              | A1                    |
| Ground                                                | To vehicle<br>Chassis |

Outlander/Lancer 2007-2010





| Lancer, Outlander 2007-2010 |                       |
|-----------------------------|-----------------------|
| Interface Wire              | Pin Number            |
| Analogue 1