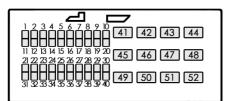

### **Dipswitch Settings**

Fig 2.

Set the dipswitches 1-7 according to the car specific settings overleaf.

Set dipswitch 8 to ON when fitting the UNI-SWC.3 interface with a Pioneer head unit.

Ensure dipswitch 8 is set to OFF when fitting with a Sony head unit.