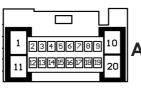

### Installation

- 1: Remove and disconnect the original head unit.
- 2: Connect the aftermarket patch lead to the UNI-SWC.3 interface and to the aftermarket head unit steering wheel control input.
- **3:** Set the correct dipswitch settings on the UNI-SWC.3 (see Fig 2.) according to the vehicle it is being fitted into. See car specific diagrams for further information.
- Install into the vehicle using Interface Connections (Fig 1.) and the car specific wiring information overleaf.

### **Interface Connections**