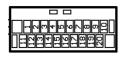

### **Dipswitch Settings**

Fig 2.

Set the dipswitches 1-7 according to the car specific settings overleaf.

Set dipswitch 8 to ON when fitting the UNI-SWC.3 interface with a Pioneer head unit.

Ensure dipswitch 8 is set to OFF when fitting with a Sony head unit.