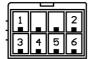

### **Dipswitch Settings**

Fig 2.

Set the dipswitches 1-7 according to the car specific settings overleaf.

Set dipswitch 8 to ON when fitting the UNI-SWC.3 interface with a Pioneer head unit.

Ensure dipswitch 8 is set to OFF when fitting with a Sony head unit.