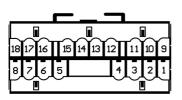

| 14         |
| Batt 12V                                                           | 5          |
| Ground                                                             | 14         |

#### Tivoli EX/ELX/SE OEM Connector



| Tivoli EX / ELX    |            |
|--------------------|------------|
| Interface Wire     | Pin Number |
| Analogue 1         | B17        |
| Analogue<br>Ground | В4         |
| Batt 12V           | B12        |
| Ground             | B24        |

| Tivoli SE          |            |
|--------------------|------------|
| Interface Wire     | Pin Number |
| Analogue 1         | A9         |
| Analogue<br>Ground | A18        |
| Batt 12V           | B12        |
| Ground             | B24        |

Ssangyong Continued...

#### All other Ssangyong models



| All other Ssangyong models |            |
|----------------------------|------------|
| Interface Wire             | Pin Number |
| Analogue 2                 | 16         |
| Analogue<br>Ground         | 13         |
| Batt 12V                   | 5          |
| Ground                     | 14         |



#### All Suzuki models



| Suzuki all models  |            |
|--------------------|------------|
| Interface Wire     | Pin Number |
| Analogue 1         | 19         |
| Analogue 2         | 8          |
| Analogue<br>Ground | 20         |
| Batt 12V           | 1          |
| Ground             | 11         |



#### All Tata models



| Tata Vista, Manza, Indigo |            |
|---------------------------|------------|
| Interface Wire            | Pin Number |
| Analogue 2